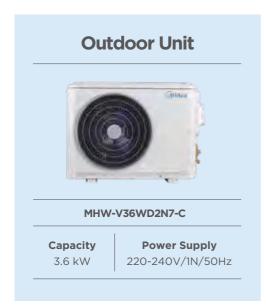

# **SPECIFICATIONS**

| General         | Outdoor unit model                             |                              |         | MHW-V36WD2N7-C                                     |
|-----------------|------------------------------------------------|------------------------------|---------|----------------------------------------------------|
|                 | Indoor unit model                              |                              |         | MT-300R36E42-C                                     |
|                 | VEEC (Victorian Energy Efficiency Certificate) |                              | )       | 113*                                               |
|                 | Ambient temperature                            |                              | °C      | -15~46                                             |
|                 | Leaving water temperature                      |                              | °C      | 55~70 (default 70°C)                               |
|                 | Heating                                        | Capacity <sup>1</sup>        | W       | 3600                                               |
|                 |                                                | Input                        | W       | 1800                                               |
|                 | Hot water yield                                |                              | m³/h    | 0.04721/ 0.06022                                   |
|                 |                                                | Liquid side                  | mm/inch | ф 6.35 / ф 1/4′                                    |
|                 | Refrigerant<br>piping                          | Gas side                     | mm/inch | ф 9.52 / ф 3/8′                                    |
|                 |                                                | Max. height difference       | m       | 10                                                 |
|                 |                                                | Max. refrigerant pipe length | m       | 20                                                 |
|                 | Design pressure                                |                              | MPa     | 3.3                                                |
|                 | Outdoor unit power supply                      |                              | V/N/Hz  | 220-240/1/50                                       |
| Outdoor<br>unit | Max. current                                   |                              | А       | 26.0                                               |
|                 | Compressor Type                                |                              | Туре    | DC inverter rotary                                 |
|                 | Fan                                            |                              | Туре    | DC inverter                                        |
|                 | Air side heat exchanger                        |                              | Туре    | Hydraulic aluminum fin + Inner grooved copper tube |
|                 | Throttle                                       |                              | Туре    | Electric expansion valve                           |
|                 | Outdoor sound pressure level                   |                              | dB(A)   | 54                                                 |
|                 | Diemension                                     | Unit dimension(L*W*H)        | mm      | 804 x 327 x 555                                    |
|                 |                                                | Packing dimension(L*W*H)     | mm      | 845 x 390 x 630                                    |
|                 |                                                | Net weight                   | kg      | 27                                                 |
|                 | Refrigerant                                    | Туре                         |         | R290                                               |
|                 |                                                | Charged weight               | g       | 470                                                |
| Water<br>Tank   | Tank volume                                    |                              | L       | 300                                                |
|                 | Electric<br>heater                             | Capacity                     | kW      | 4.2                                                |
|                 |                                                | Power supply                 | V/N/Hz  | 220-240/1/50                                       |
|                 | Diemension                                     | Unit dimension(W*D*H)        | mm      | 580 x 580 x 1 735                                  |
|                 |                                                | Packing dimension(W*D*H)     | mm      | 1 835 x 690 x 670                                  |
|                 |                                                | Net weight                   | kg      | 106                                                |