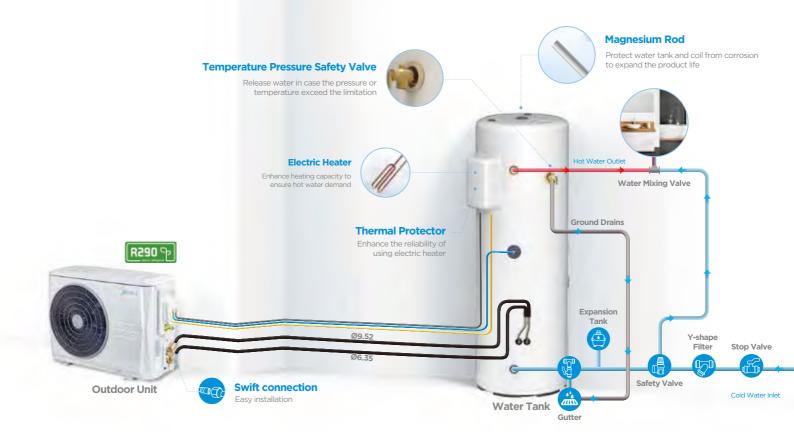

R290 Hot Water Split Type





# PRODUCT LINEUP





## **WIDE OPERATING RANGE**





### **POWERFUL FEATURES**







Automatic sterilization



Solar power is preferred



DRED and off-peak for saving energy bills



Wired controller can connect Wi-Fi



With quick connection for easy installation

#### **RELIABLE PROTECTION**



Low pressure protection



Over-current protection



protection



High pressure Discharge temperature protection



Superheat protection



Anti-freezing protection

# **SYSTEM DIAGRAM**



## **SmartHome APP**

Holiday function

Convenient remote control

Electric heater control

Schedule function

Disinfection control

Easy setting



Note: APP interface changes from time to time as APP is updated and may change slightly vary from those in this document.

# **SPECIFICATIONS**

| General         | Outdoor unit model                             |                              |         | MHW-V36WD2N7-C                                     |
|-----------------|------------------------------------------------|------------------------------|---------|----------------------------------------------------|
|                 | Indoor unit model                              |                              |         | MT-300R36E42-C                                     |
|