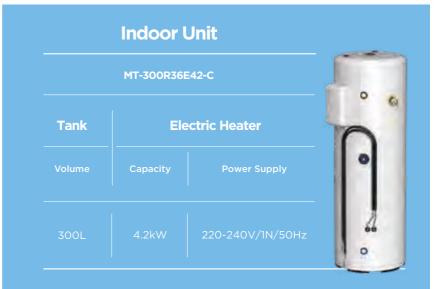

# **SPECIFICATIONS**

| General         | Outdoor unit model                             |                              |         | MHW-V36WD2N7-C                                     |
|-----------------|------------------------------------------------|------------------------------|---------|----------------------------------------------------|
|                 | Indoor unit model                              |                              |         | MT-300R36E42-C                                     |
|                 | VEEC (Victorian Energy Efficiency Certificate) |                              | )       | 113*                                               |
|                 | Ambient temperature                            |                              | °C      | -15~46                                             |
|                 | Leaving water temperature                      |                              | °C      | 55~70 (default 70°C)                               |
|                 | Heating                                        | Capacity <sup>1</sup>        | W       | 3600                                               |
|                 |                                                | Input                        | W       | 1800                                               |
|                 | Hot water yield                                |                              | m³/h    | 0.04721/ 0.06022                                   |
|                 |                                                | Liquid side                  | mm/inch | ф 6.35 / ф 1/4′                                    |
|                 | Refrigerant<br>piping                          | Gas side                     | mm/inch | ф 9.52 / ф 3/8′                                    |
|                 |                                                | Max. height difference       | m       | 10                                                 |
|                 |                                                | Max. refrigerant pipe length | m       | 20                                                 |
|                 | Design pressure                                |                              | MPa     | 3.3                                                |
|                 | Outdoor unit power supply                      |                              | V/N/Hz  | 220-240/1/50                                       |
| Outdoor<br>unit | Max. current                                   |                              | А       | 26.0                                               |
|                 | Compressor Type                                |                              | Туре    | DC inverter rotary                                 |
|                 | Fan                                            |                              | Туре    | DC inverter                                        |
|                 | Air side heat exchanger                        |                              | Туре    | Hydraulic aluminum fin + Inner grooved copper tube |
|                 | Throttle                                       |                              | Туре    | Electric expansion valve                           |
|                 | Outdoor sound pressure level                   |                              | dB(A)   | 54                                                 |
|                 | Diemension                                     | Unit dimension(L*W*H)        | mm      | 804 x 327 x 555                                    |
|                 |                                                | Packing dimension(L*W*H)     | mm      | 845 x 390 x 630                                    |
|                 |                                                | Net weight                   | kg      | 27                                                 |
|                 | Refrigerant                                    | Туре                         |         | R290                                               |
|                 |                                                | Charged weight               | g       | 470                                                |
| Water<br>Tank   | Tank volume                                    |                              | L       | 300                                                |
|                 | Electric<br>heater                             | Capacity                     | kW      | 4.2                                                |
|                 |                                                | Power supply                 | V/N/Hz  | 220-240/1/50                                       |
|                 | Diemension                                     | Unit dimension(W*D*H)        | mm      | 580 x 580 x 1 735                                  |
|                 |                                                | Packing dimension(W*D*H)     | mm      | 1 835 x 690 x 670                                  |
|                 |                                                | Net weight                   | kg      | 106                                                |